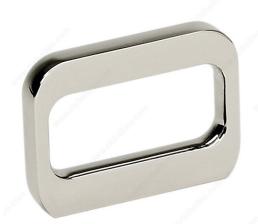

#### DESCRIPTION

This impressive rectangular knob with a sleek hollow core and rounded corners will add a modernistic feel to furniture.