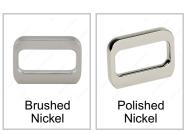

#### Finish

### AVAILABLE PRODUCTS

| Product # | Finish          |
|-----------|-----------------|
| 68532195  | Brushed Nickel  |
| 68532180  | Polished Nickel |