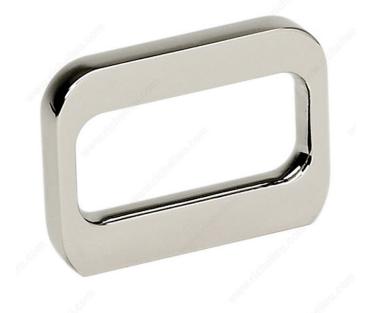

#### DESCRIPTION

This impressive rectangular knob with a sleek hollow core and rounded corners will add a modernistic feel to furniture.