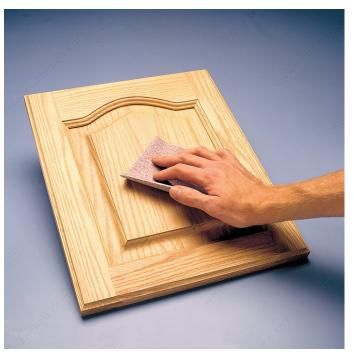

## **DESCRIPTION**

We offer a wide range of standard 9" x 11" sheets with waterproof backings for hand sanding. Highly flexible backings and Dri-lube non-loading coatings are also available. Choose from top-quality sheets or economical sheets. The aluminum oxide provides 30 to 50% faster cut rate and the silicone carbide is excellent for a sharp cut and a consistent finish. Sheets are also available in natural garnet.

- P-Graded, aluminum oxide abrasive
- Flexible latex, B-weight backing
- Full Resin Open Coat
- Water-based stearate, non-pigmented No-Fil coating

Good choice for sanding paint, primer, plastics, fiberglass and wood at low initial price