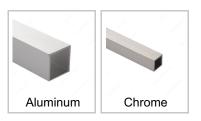

#### Color

## **AVAILABLE PRODUCTS**

| Product #    | Color    | Material          | Finish      |
|--------------|----------|-------------------|-------------|
| MRBX213M     | Aluminum | Aluminum          | Mill Finish |
| D0126951210  | Aluminum | Anodized Aluminum | Satin       |
| D01269512140 | Chrome   | Anodized Aluminum | Polished    |