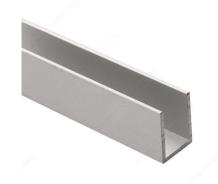

# U-Shaped Molding for 7/16" Material

#### **TECHNICAL SPECIFICATIONS**

| Height                | 3/4 in            |
|-----------------------|-------------------|
| Width                 | 9/16 in           |
| Material              | Anodized Aluminum |
| Interior Measurements | 7/16 in           |
| Shape                 | U                 |