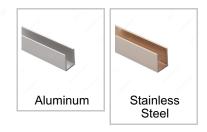

#### Color

### **Finish**

| Satin | Stainless |
|-------|-----------|
|       | Steel     |