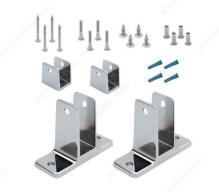

#### DESCRIPTION

Kit with two pilaster supports, two panel supports, and all necessary screws for pilaster installation.

#### **INCLUDED PRODUCT(S)**

- 2 two-ear wall brackets (3/4") - 2 U-brackets (3/4") - 4 anchors (plastic) for #14-16 screws - 4 one-way barrel nuts (5/8", chrome) - 4 one-way shoulder screws (3/4", chrome) - 4 Phillips Pan-A Chrome (12" X 5/8") - 4 Phillips Pan-A Chrome (14" X 1-3/4")