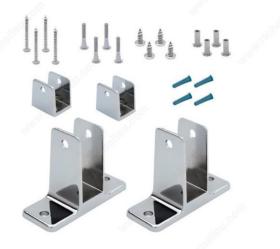

#### DESCRIPTION

Kit with two pilaster supports, two panel supports, and all necessary screws for pilaster installation.

#### **INCLUDED PRODUCT(S)**

- 2 two-ear wall brackets (3/4") - 2 U-brackets (3/4") - 4 anchors (plastic) for #14-16 screws - 4 one-way barrel nuts (5/8", chrome) - 4 one-way shoulder screws (3/4", chrome) - 4 Phillips Pan-A Chrome (12" X 5/8") - 4 Phillips Pan-A Chrome (14" X 1-3/4")