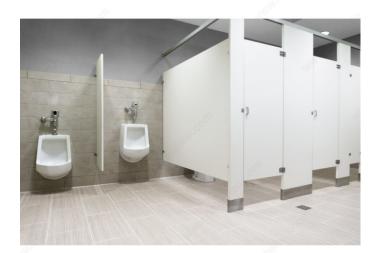

AND BENEFITS**

- Complete kit includes everything needed for hanging one bathroom partition panel - Zamak material offers additional corrosion resistance

## AVAILABLE PRODUCTS

| Product # | Panel Thickness |
|-----------|-----------------|
| 150100140 | 3/4 in          |
| 150200140 | 7/8 in          |

#### **TECHNICAL SPECIFICATIONS**

| Finish   | Chrome   |
|----------|----------|
| Screw    | Included |
| Material | Zamak    |

#### **INCLUDED PRODUCT(S)**

- 2 two-ear wall brackets (3/4") - 2 U-brackets (3/4") - 4 anchors (plastic) for #14-16 screws - 4 one-way barrel nuts (5/8", chrome) - 4 one-way shoulder screws (3/4", chrome) - 4 Phillips Pan-A Chrome (12" X 5/8") - 4 Phillips Pan-A Chrome (14" X 1-3/4")

# APPLICATION

For use with bathroom partitions.



# PRODUCT PHOTOS