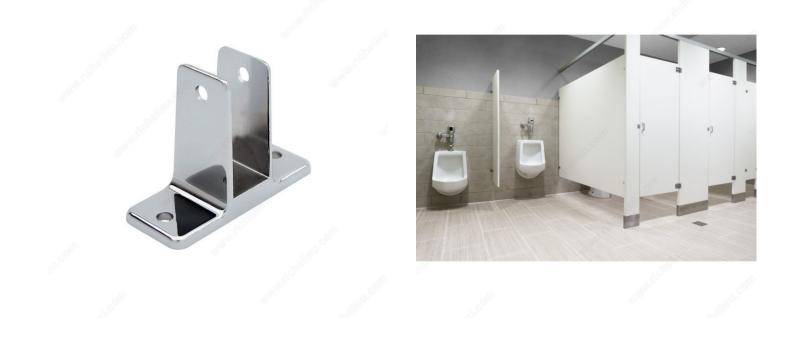

# **Two Ear Wall Bracket**

## DESCRIPTION

Two ear wall-mount bracket for hanging bathroom partition panels.

## **APPLICATION**

For use with bathroom partitions.