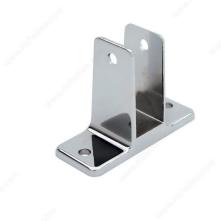

# **Two Ear Wall Bracket**

## DESCRIPTION

Two ear wall-mount bracket for hanging bathroom partition panels.

#### **TECHNICAL SPECIFICATIONS**

| Finish         | Chrome       |
|----------------|--------------|
| Bracket Height | 2 1/2 in     |
| Screw          | Not Included |
| Material       | Zamak        |