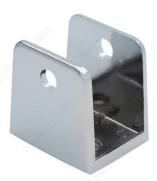

# **U-Shaped Bracket**

## **DESCRIPTION**

Bracket for joining bathroom partition panels.

## **TECHNICAL SPECIFICATIONS**

| Finish         | Chrome       |
|----------------|--------------|
| Bracket Height | 1 3/8 in     |
| Screw          | Not Included |
| Material       | Zamak        |