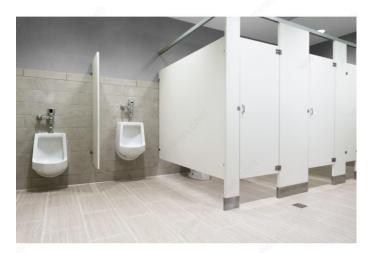

## **DESCRIPTION**

Bracket for joining bathroom partition panels.

### **APPLICATION**

For use with bathroom partitions.