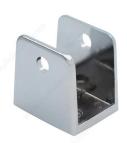

# **U-Shaped Bracket**

## **DESCRIPTION**

Bracket for joining bathroom partition panels.

## **TECHNICAL SPECIFICATIONS**

| Finish         | Chrome       |
|----------------|--------------|
| Bracket Height | 1 3/8 in     |
| Screw          | Not Included |
| Material       | Zamak        |