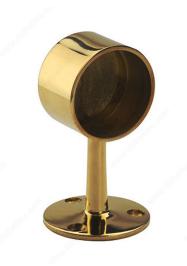

# **Cylindrical End Bracket for Footrest**

### DESCRIPTION

Note:

- Fittings are supplied with self-drilling, self-tapping hardware.
- Mount brackets to stud in wall.
- Maximum spacing between brackets is 4 feet.

### **AVAILABLE PRODUCTS**

| Product # | Finish          | Height    | Width     | Material            | Handrail Size      |
|-----------|-----------------|-----------|-----------|---------------------|--------------------|
| 340112130 | Brass           | 2 7/16 in | 2 5/16 in | Solid Brass         | ø 38.1 mm (1 1/2") |
| 3402130   | Brass           | 3 1/4 in  | 2 1/2 in  | Solid Brass         | ø 50.8 mm (2")     |
| 340112170 | Stainless Steel | 2 7/16 in | 2 5/16 in | Stainless Steel 304 | ø 38.1 mm (1 1/2") |