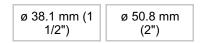

### **AVAILABLE PRODUCTS**

| Product # | Finish          | Height    | Width     | Material            | Handrail Size      |
|-----------|-----------------|-----------|-----------|---------------------|--------------------|
| 340112130 | Brass           | 2 7/16 in | 2 5/16 in | Solid Brass         | ø 38.1 mm (1 1/2") |
| 3402130   | Brass           | 3 1/4 in  | 2 1/2 in  | Solid Brass         | ø 50.8 mm (2")     |
| 340112170 | Stainless Steel | 2 7/16 in | 2 5/16 in | Stainless Steel 304 | ø 38.1 mm (1 1/2") |