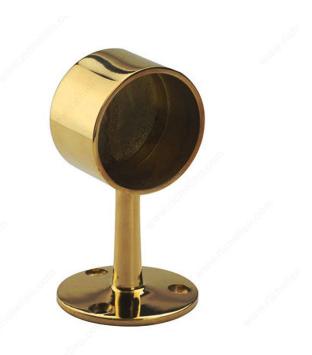

# **Cylindrical End Bracket for Footrest**

### DESCRIPTION

Note:

- Fittings are supplied with self-drilling, self-tapping hardware.
- Mount brackets to stud in wall.
- Maximum spacing between brackets is 4 feet.

### **AVAILABLE PRODUCTS**

| Product # | Finish          | Height    | Width     | Material            | Handrail Size      |
|-----------|-----------------|-----------|-----------|---------------------|--------------------|
| 340112130 | Brass           | 2 7/16 in | 2 5/16 in | Solid Brass         | ø 38.1 mm (1 1/2") |
| 3402130   | Brass           | 3 1/4 in  | 2 1/2 in  | Solid Brass         | ø 50.8 mm (2")     |
| 340112170 | Stainless Steel | 2 7/16 in | 2 5/16 in | Stainless Steel 304 | ø 38.1 mm (1 1/2") |