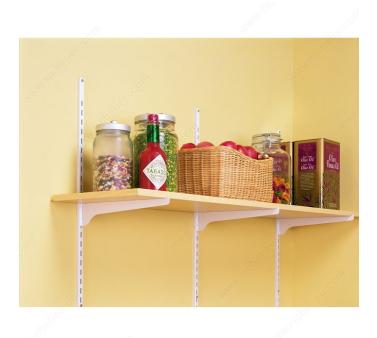

# General Duty Bracket #180

#### DESCRIPTION

- Compatible with 80- and 83-series standards.