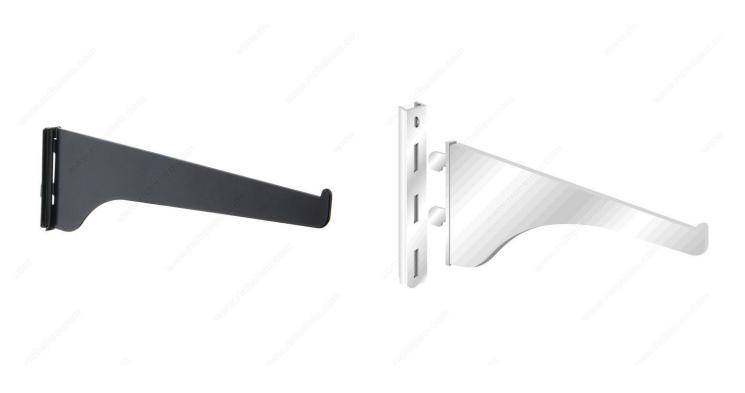

# General Duty Bracket #180

### Color / Finish

### AVAILABLE PRODUCTS

| Product # | Length | Color / Finish |
|-----------|--------|----------------|
| 18004143  | 4 in   | Anochrome      |
| 180B06143 | 6 in   | Anochrome      |
| 18006143  | 6 in   | Anochrome      |
| 1800690   | 6 in   | Black          |
| 1800630   | 6 in   | White          |
| 180B08143 | 8 in   | Anochrome      |
| 18008143  | 8 in   | Anochrome      |
| 1800890   | 8 in   | Black          |
| 1800830   | 8 in   | White          |
| 180B10143 | 10 in  | Anochrome      |
| 18010143  | 10 in  | Anochrome      |
| 1801090   | 10 in  | Black          |
| 1801030   | 10 in  | White          |
| 180B12143 | 12 in  | Anochrome      |
| 18012143  | 12 in  | Anochrome      |
| 1801290   | 12 in  | Black          |
| 18012130  | 12 in  | Matte Brass    |
| 1801230   | 12 in  | White          |
| 180B14143 | 14 in  | Anochrome      |
| 18014143  | 14 in  | Anochrome      |
| 1801490   | 14 in  | Black          |
| 1801430   | 14 in  | White          |
| 180B16143 | 16 in  | Anochrome      |
| 18016143  | 16 in  | Anochrome      |
| 1801690   | 16 in  | Black          |
| 1801630   | 16 in  | White          |
| 180B18143 | 18 in  | Anochrome      |
| 18018143  | 18 in  | Anochrome      |
| 1801830   | 18 in  | White          |
| 18020143  | 20 in  | Anochrome      |