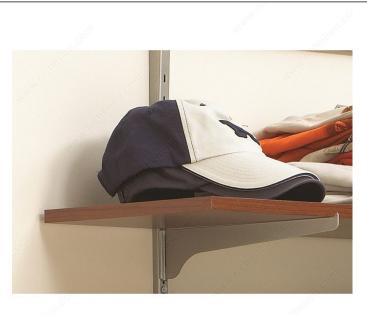

# General Duty Bracket #180

#### DESCRIPTION

- Compatible with 80- and 83-series standards.