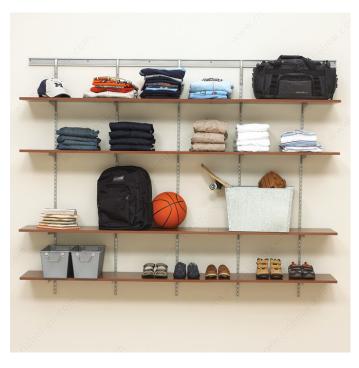

# General Duty Bracket #180

#### DESCRIPTION

- Compatible with 80- and 83-series standards.