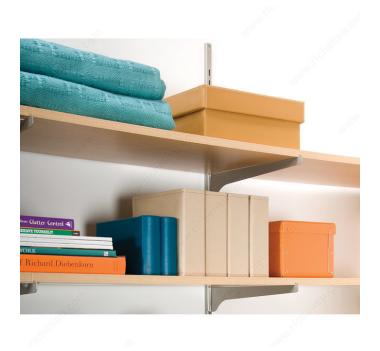

hite          |
| 180B16143 | 16 in  | Anochrome      |
| 18016143  | 16 in  | Anochrome      |
| 1801690   | 16 in  | Black          |
| 1801630   | 16 in  | White          |
| 180B18143 | 18 in  | Anochrome      |
| 18018143  | 18 in  | Anochrome      |
| 1801830   | 18 in  | White          |
| 18020143  | 20 in  | Anochrome      |



# **TECHNICAL SPECIFICATIONS**

| Mounting            | Simple               |
|---------------------|----------------------|
| Duty                | Light Duty           |
| Gauge               | 14                   |
| Vertical Adjustment | 1 in                 |
| Material            | Steel                |
| Support Type        | General Duty Bracket |
| Brand               | Knape & Vogt         |

### **PRODUCT PHOTOS**