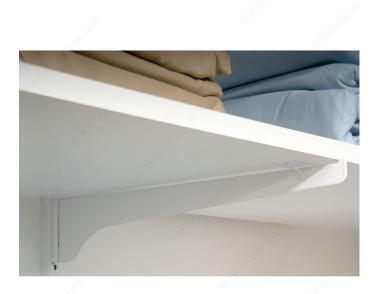

in  | White          |
| 180B16143 | 16 in  | Anochrome      |
| 18016143  | 16 in  | Anochrome      |
| 1801690   | 16 in  | Black          |
| 1801630   | 16 in  | White          |
| 180B18143 | 18 in  | Anochrome      |
| 18018143  | 18 in  | Anochrome      |
| 1801830   | 18 in  | White          |
| 18020143  | 20 in  | Anochrome      |



# **TECHNICAL SPECIFICATIONS**

| Mounting            | Simple               |
|---------------------|----------------------|
| Duty                | Light Duty           |
| Gauge               | 14                   |
| Vertical Adjustment | 1 in                 |
| Material            | Steel                |
| Support Type        | General Duty Bracket |
| Brand               | Knape & Vogt         |

### **PRODUCT PHOTOS**