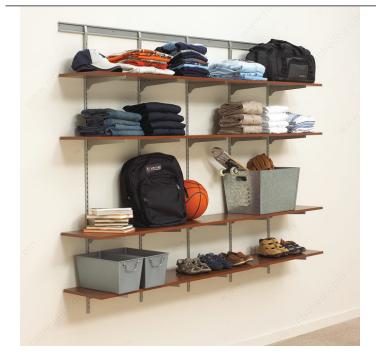

# General Duty Bracket #180

#### DESCRIPTION

- Compatible with 80- and 83-series standards.