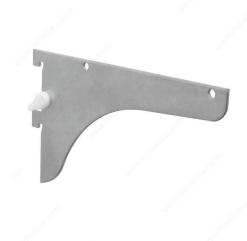

## **Heavy-Duty Bracket with Lock Lever #186**

#### **DESCRIPTION**

- Bracket with single molded nylon Cam Lock® lever to quickly and firmly secure the bracket in place, minimizing the risk of disengagement.
- Use with 87-series standards.

#### **TECHNICAL SPECIFICATIONS**

| Mounting            | Simple            |
|---------------------|-------------------|
| Duty                | Heavy Duty        |
| Gauge               | 12                |
| Vertical Adjustment | 2 in              |
| Material            | Cold Rolled Steel |
| Support Type        | Bracket with Lock |
| Brand               | Knape & Vogt      |