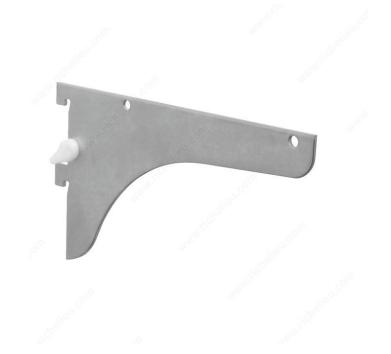

## **Heavy-Duty Bracket with Lock Lever #186**

#### **DESCRIPTION**

- Bracket with single molded nylon Cam Lock® lever to quickly and firmly secure the bracket in place, minimizing the risk of disengagement.
- Use with 87-series standards.

#### **TECHNICAL SPECIFICATIONS**

| Mounting            | Simple            |
|---------------------|-------------------|
| Duty                | Heavy Duty        |
| Gauge               | 12                |
| Vertical Adjustment | 2 in              |
| Material            | Cold Rolled Steel |
| Support Type        | Bracket with Lock |
| Brand               | Knape & Vogt      |