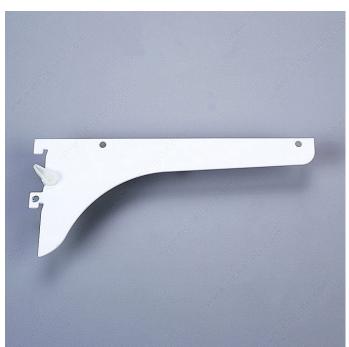

## **Heavy-Duty Bracket with Lock Lever #186**

#### **DESCRIPTION**

- Bracket with single molded nylon Cam Lock® lever to quickly and firmly secure the bracket in place, minimizing the risk of disengagement.
- Use with 87-series standards.

#### **TECHNICAL SPECIFICATIONS**

| Mounting            | Simple            |
|---------------------|-------------------|
| Duty                | Heavy Duty        |
| Gauge               | 12                |
| Vertical Adjustment | 2 in              |
| Material            | Cold Rolled Steel |
| Support Type        | Bracket with Lock |
| Brand               | Knape & Vogt      |