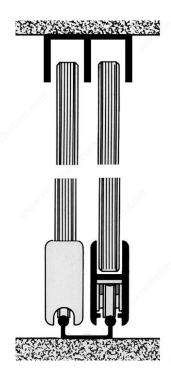

## **DESCRIPTION**

Upper double guide channel/double U-mold serves as a guide at the top of a display case. It also prevents panels from lifting when combined with product 1501210.