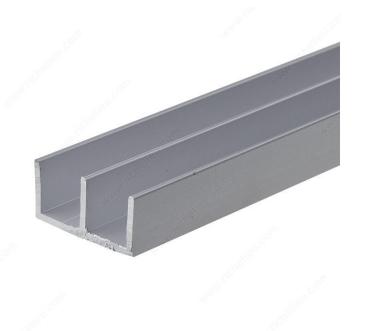

## **DESCRIPTION**

Upper double guide channel/double U-mold serves as a guide at the top of a display case. It also prevents panels from lifting when combined with product 1501210.

#### TECHNICAL SPECIFICATIONS

| Brand                  | Richelieu                 |  |
|------------------------|---------------------------|--|
| Finish                 | Satin Aluminum            |  |
| Overall Height         | 9/16 in                   |  |
| Product type           | Tracks for Showcase Doors |  |
| Manufacturing Material | Aluminum                  |  |
| Thickness              | 1/16 in                   |  |