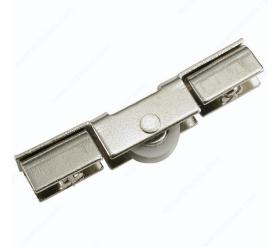

# Metal Ball-Bearing Roller with Silent Nylon Wheel

### **TECHNICAL SPECIFICATIONS**

| Load Capacity          | 16.8 to 32.2 lb*           |
|------------------------|----------------------------|
| Manufacturing Material | Nylon                      |
| Brand                  | Richelieu                  |
| Product type           | Rollers for Showcase Doors |