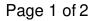

# Metal Ball-Bearing Roller with Silent Nylon Wheel

### **TECHNICAL SPECIFICATIONS**

| Load Capacity          | 16.8 to 32.2 lb*           |
|------------------------|----------------------------|
| Manufacturing Material | Nylon                      |
| Brand                  | Richelieu                  |
| Product type           | Rollers for Showcase Doors |