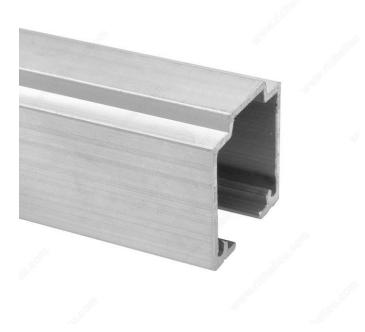

#### DESCRIPTION

Aluminum top rail for a sliding door up to 45 kg. For an 8-10 mm (5/16"-3/8") wooden or glass door.

Pre-drilled holes every 25 cm.

#### **TECHNICAL SPECIFICATIONS**

| Track type             | Single                     |
|------------------------|----------------------------|
| Manufacturing Material | Aluminum                   |
| Width                  | 1 3/32 in*                 |
| Finish                 | Mill Finish                |
| Product type           | Running and Guiding Tracks |
| Brand                  | Klein                      |
| Overall Height         | 1 3/32 in*                 |