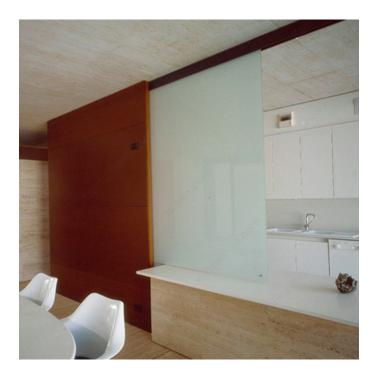

#### DESCRIPTION

Aluminum top rail for a sliding door up to 45 kg. For an 8-10 mm (5/16"-3/8") wooden or glass door.

Pre-drilled holes every 25 cm.