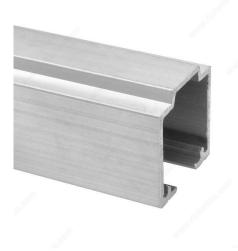

#### DESCRIPTION

Aluminum top rail for a sliding door up to 45 kg. For an 8-10 mm (5/16"-3/8") wooden or glass door.

Pre-drilled holes every 25 cm.

#### **TECHNICAL SPECIFICATIONS**

| Track type             | Single                     |
|------------------------|----------------------------|
| Manufacturing Material | Aluminum                   |
| Width                  | 1 3/32 in*                 |
| Finish                 | Mill Finish                |
| Product type           | Running and Guiding Tracks |
| Brand                  | Klein                      |
| Overall Height         | 1 3/32 in*                 |