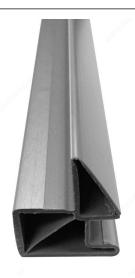

#### **DESCRIPTION**

Surface-mounted track for panels 19 mm (3/4") thick.

#### **APPLICATION**

For use with Metallic or PVC Line tambour doors.