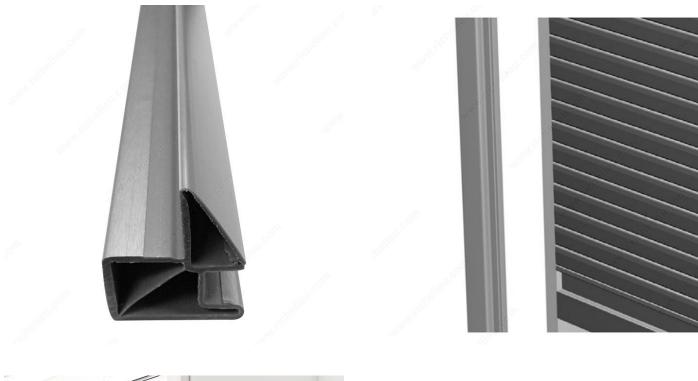

#### **DESCRIPTION**

Surface-mounted track for panels 19 mm (3/4") thick.

#### **APPLICATION**

For use with Metallic or PVC Line tambour doors.