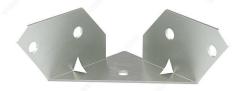

### **DESCRIPTION**

90° Metal Bracket for Corners

### **TECHNICAL SPECIFICATIONS**

| Туре                        | Braces, 3-Sided Corner |
|-----------------------------|------------------------|
| Width                       | 2 3/8 in*              |
| Length                      | 2 3/8 in*              |
| Height - Overall Dimensions | 1 1/32 in*             |
| Specific Application        | Furniture Assembly     |
| Screws/Nails                | Not Included           |
| Finish                      | Steel                  |
| Brand                       | Richelieu              |
| Material                    | Steel                  |