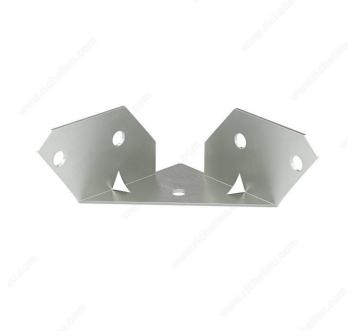

### **DESCRIPTION**

90° Metal Bracket for Corners

### **TECHNICAL SPECIFICATIONS**

| Туре                        | Braces, 3-Sided Corner |
|-----------------------------|------------------------|
| Width                       | 2 3/8 in*              |
| Length                      | 2 3/8 in*              |
| Height - Overall Dimensions | 1 1/32 in*             |
| Specific Application        | Furniture Assembly     |
| Screws/Nails                | Not Included           |
| Finish                      | Steel                  |
| Brand                       | Richelieu              |
| Material                    | Steel                  |