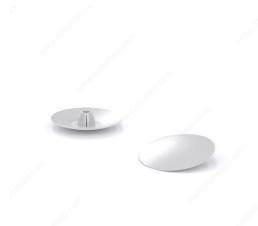

### **DESCRIPTION**

13 mm in diameter

Screw cap specially designed for Hi-Low installation screws See suggested products.

### **AVAILABLE PRODUCTS**

| Product # | Finish |
|-----------|--------|
| 102090    | Black  |
| 102030    | White  |

### **TECHNICAL SPECIFICATIONS**

| Diameter | 1/2 in*  |
|----------|----------|
| Brand    | Reliable |
| Material | Plastic  |