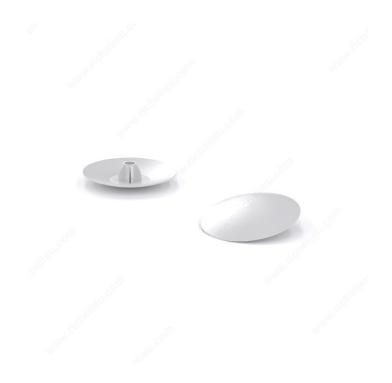

### **DESCRIPTION**

13 mm in diameter

Screw cap specially designed for Hi-Low installation screws See suggested products.

### **AVAILABLE PRODUCTS**

| Product # | Finish |
|-----------|--------|
| 102090    | Black  |
| 102030    | White  |

### **TECHNICAL SPECIFICATIONS**

| Diameter | 1/2 in*  |
|----------|----------|
| Brand    | Reliable |
| Material | Plastic  |