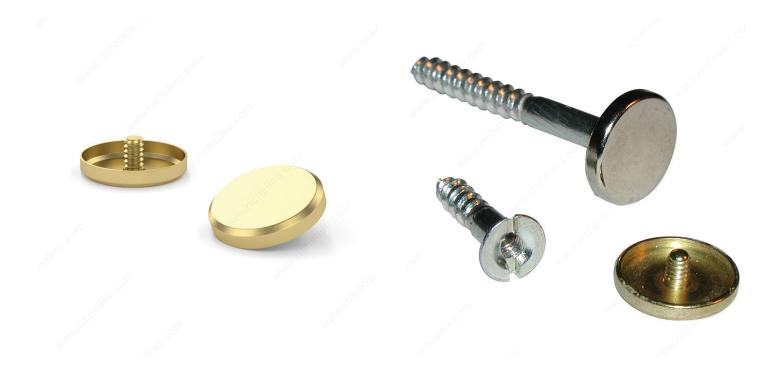

#### **DESCRIPTION**

Screw cap specially designed for screwing into a flat screw head See suggested products.

# PRODUCT PHOTOS