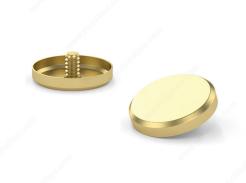

#### **DESCRIPTION**

Screw cap specially designed for screwing into a flat screw head See suggested products.

# PRODUCT PHOTOS