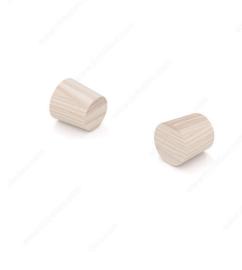

# **Flat Wood Cover Cap**

#### **DESCRIPTION**

The two different types of wood offer an impeccable finish that fits perfectly with your project.