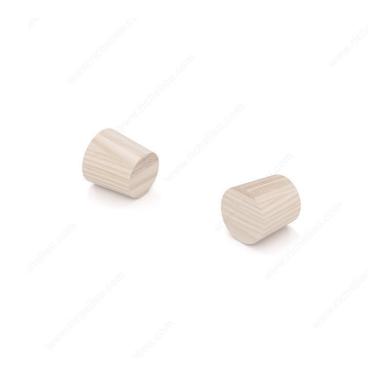

# **Flat Wood Cover Cap**

#### **DESCRIPTION**

The two different types of wood offer an impeccable finish that fits perfectly with your project.