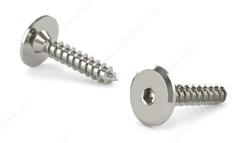

### DESCRIPTION

Needs #4 hexagonal key.Pre-drilling 4 mm

## **TECHNICAL SPECIFICATIONS**

| Type of Bolts        | For furniture assembly |
|----------------------|------------------------|
| Material             | Steel                  |
| Head                 | PowerHead (MC)         |
| Type of Point        | Lag Bolt               |
| Thread Type          | Wood                   |
| Finish               | Nickel                 |
| Brand                | Richelieu              |
| Included Products    | None                   |
| Specific Application | Furniture Assembly     |