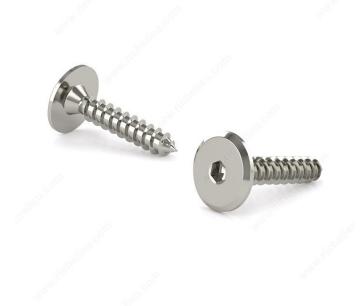

### DESCRIPTION

Needs #4 hexagonal key.Pre-drilling 4 mm

## **TECHNICAL SPECIFICATIONS**

| Type of Bolts        | For furniture assembly |
|----------------------|------------------------|
| Material             | Steel                  |
| Head                 | PowerHead (MC)         |
| Type of Point        | Lag Bolt               |
| Thread Type          | Wood                   |
| Finish               | Nickel                 |
| Brand                | Richelieu              |
| Included Products    | None                   |
| Specific Application | Furniture Assembly     |