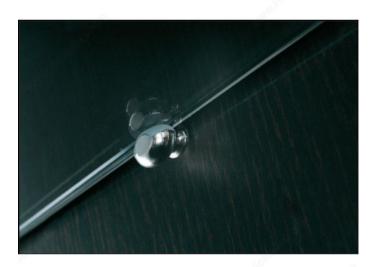

#### **DESCRIPTION**

DREAM is a simple glass shelf support with a minimalist shape. It is made of zinc alloy and a layer of rubber.