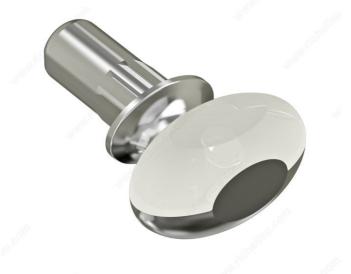

#### **DESCRIPTION**

DREAM is a simple glass shelf support with a minimalist shape. It is made of zinc alloy and a layer of rubber.

## **TECHNICAL SPECIFICATIONS**

| Fixing Type                  | Insert             |
|------------------------------|--------------------|
| Drilling Diameter            | 3/16 in*           |
| Load Capacity per Shelf      | 154 lb*            |
| Appearance                   | Visible            |
| Material                     | Zinc Alloy, Rubber |
| Finish                       | Nickel             |
| Height - Overall Dimensions  | 11/32 in*          |
| Width - Overall Dimensions   | 9/16 in*           |
| Length - Overall Dimensions  | 21/32 in*          |
| Standards and Certifications | RoHS               |