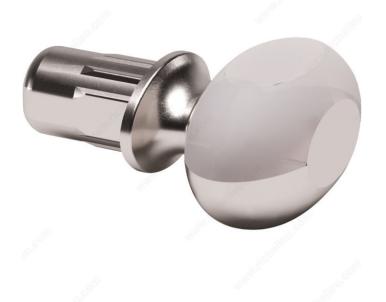

#### **DESCRIPTION**

DREAM is a simple glass shelf support with a minimalist shape. It is made of zinc alloy and a layer of rubber.

## **TECHNICAL SPECIFICATIONS**

| Fixing Type                  | Insert             |
|------------------------------|--------------------|
| Drilling Diameter            | 3/16 in*           |
| Load Capacity per Shelf      | 154 lb*            |
| Appearance                   | Visible            |
| Material                     | Zinc Alloy, Rubber |
| Finish                       | Nickel             |
| Height - Overall Dimensions  | 11/32 in*          |
| Width - Overall Dimensions   | 9/16 in*           |
| Length - Overall Dimensions  | 21/32 in*          |
| Standards and Certifications | RoHS               |