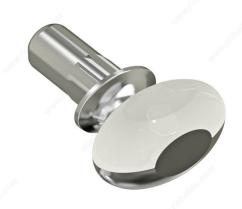

#### **DESCRIPTION**

DREAM is a simple glass shelf support with a minimalist shape. It is made of zinc alloy and a layer of rubber.

## **TECHNICAL SPECIFICATIONS**

| Fixing Type                  | Insert             |
|------------------------------|--------------------|
| Drilling Diameter            | 3/16 in*           |
| Load Capacity per Shelf      | 154 lb*            |
| Appearance                   | Visible            |
| Material                     | Zinc Alloy, Rubber |
| Finish                       | Nickel             |
| Height - Overall Dimensions  | 11/32 in*          |
| Width - Overall Dimensions   | 9/16 in*           |
| Length - Overall Dimensions  | 21/32 in*          |
| Standards and Certifications | RoHS               |