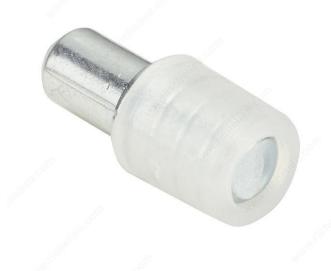

## **DESCRIPTION**

Especially designed to meet all your storage needs, this glass shelf pin is exactly the support you need for your furniture!

## **TECHNICAL SPECIFICATIONS**

| Drilling Diameter               | 3/16 in*           |
|---------------------------------|--------------------|
| Load Capacity per Shelf         | 132 lb*            |
| Appearance                      | Visible            |
| Material                        | Zinc Alloy, Rubber |
| Finish                          | Nickel             |
| Features                        | Straight Pin       |
| Diameter                        | 5/16 in*           |
| Projection - Overall Dimensions | 3/8 in*            |
| Length - Overall Dimensions     | 21/32 in*          |