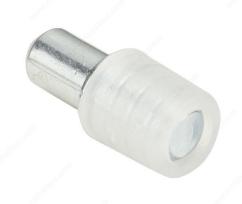

## **DESCRIPTION**

Especially designed to meet all your storage needs, this glass shelf pin is exactly the support you need for your furniture!

## **TECHNICAL SPECIFICATIONS**

| Drilling Diameter               | 3/16 in*           |
|---------------------------------|--------------------|
| Load Capacity per Shelf         | 132 lb*            |
| Appearance                      | Visible            |
| Material                        | Zinc Alloy, Rubber |
| Finish                          | Nickel             |
| Features                        | Straight Pin       |
| Diameter                        | 5/16 in*           |
| Projection - Overall Dimensions | 3/8 in*            |
| Length - Overall Dimensions     | 21/32 in*          |