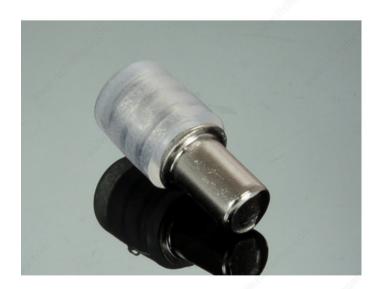

## **DESCRIPTION**

Especially designed to meet all your storage needs, this glass shelf pin is exactly the support you need for your furniture!

## **TECHNICAL SPECIFICATIONS**

| Drilling Diameter               | 3/16 in*           |
|---------------------------------|--------------------|
| Load Capacity per Shelf         | 132 lb*            |
| Appearance                      | Visible            |
| Material                        | Zinc Alloy, Rubber |
| Finish                          | Nickel             |
| Features                        | Straight Pin       |
| Diameter                        | 5/16 in*           |
| Projection - Overall Dimensions | 3/8 in*            |
| Length - Overall Dimensions     | 21/32 in*          |