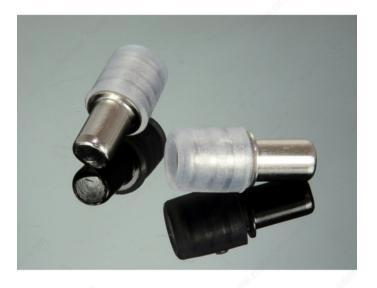

## **DESCRIPTION**

Especially designed to meet all your storage needs, this glass shelf pin is exactly the support you need for your furniture!

## **TECHNICAL SPECIFICATIONS**

| Drilling Diameter               | 3/16 in*           |
|---------------------------------|--------------------|
| Load Capacity per Shelf         | 132 lb*            |
| Appearance                      | Visible            |
| Material                        | Zinc Alloy, Rubber |
| Finish                          | Nickel             |
| Features                        | Straight Pin       |
| Diameter                        | 5/16 in*           |
| Projection - Overall Dimensions | 3/8 in*            |
| Length - Overall Dimensions     | 21/32 in*          |