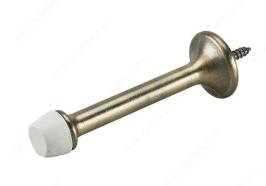

### **AVAILABLE PRODUCTS**

| Product # | Color/Finish      | Packaging format   |
|-----------|-------------------|--------------------|
| 216ABR    | Antique Brass     | Blister of 2 units |
| 216ANR    | Antique Nickel    | Blister of 2 units |
| 216ANV    | Antique Nickel    | Bag of 2 units     |
| 216FBR    | Black             | Blister of 2 units |
| 216FBV    | Black             | Bag of 2 units     |
| 216BR     | Brass             | Blister of 2 units |
| 216BV     | Brass             | Bag of 2 units     |
| 216NBR    | Brushed Nickel    | Blister of 2 units |
| 216NBV    | Brushed Nickel    | Bag of 2 units     |
| 216CV     | Chrome            | Bag of 2 units     |
| 216ORBR   | Oil-Rubbed Bronze | Blister of 2 units |
| 216ORBV   | Oil-Rubbed Bronze | Bag of 2 units     |
| 216SCR    | Satin Chrome      | Blister of 2 units |
| 216SCV    | Satin Chrome      | Bag of 2 units     |
| 216WR     | White             | Blister of 2 units |
| 216WV     | White             | Bag of 2 units     |