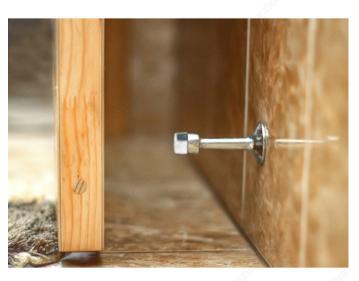

#### Protects walls from swing of door.

Minimalist and sleek, this rigid door stop is a polished door stop option. With a rubber tip, your doors and walls will be protected from the swing of a door. Easy to install.

# **APPLICATION**

This rigid door stop is a simple and aesthetic way to protect your walls and doors thanks to its rubber tip.