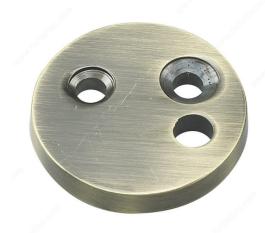

## **DESCRIPTION**

This thin door stop will be a great addition to any room. Easy to install. Designed to hold open doors at a wide stance and prevent any damage to neighboring baseboards or walls.

#### **TECHNICAL SPECIFICATIONS**

| Diameter   | 1 3/4 in      |
|------------|---------------|
| Height     | 1/4 in        |
| Material   | Metal         |
| Collection | Door Hardware |