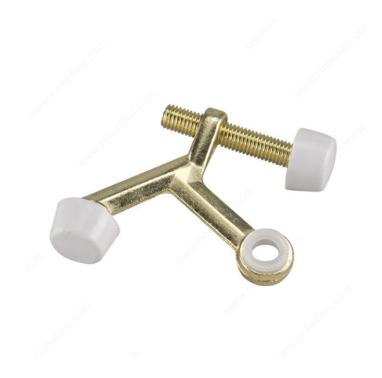

# Adjustable Hinge Pin Door Stop

#### DESCRIPTION

This door stop will make sure your doors and walls are protected. Easy to install. A screw allows you to adjust the opening angle of the door, allowing for a more easier installation of the hinge.

### **TECHNICAL SPECIFICATIONS**

| Door Opening | Between 85° and 125° |
|--------------|----------------------|
| Tip colour   | White                |
| Material     | Metal                |
| Color/Finish | Brass                |
| Collection   | Door Hardware        |