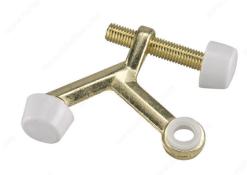

# Adjustable Hinge Pin Door Stop

#### DESCRIPTION

This door stop will make sure your doors and walls are protected. Easy to install. A screw allows you to adjust the opening angle of the door, allowing for a more easier installation of the hinge.

### **TECHNICAL SPECIFICATIONS**

| Door Opening | Between 85° and 125° |
|--------------|----------------------|
| Tip colour   | White                |
| Material     | Metal                |
| Color/Finish | Brass                |
| Collection   | Door Hardware        |