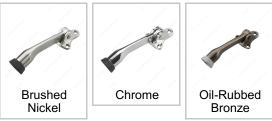

#### Color/Finish

### **AVAILABLE PRODUCTS**

| Product# | Color/Finish      | Packaging format |
|----------|-------------------|------------------|
| 68ABV    | Antique Brass     | Bag              |
| 68ANR    | Antique Nickel    | Blister          |
| 68ANV    | Antique Nickel    | Bag              |
| 68FBR    | Black             | Blister          |
| 68FBV    | Black             | Bag              |
| 68BR     | Brass             | Blister          |
| 68BV     | Brass             | Bag              |
| 68BCR    | Brushed Chrome    | Blister          |
| 68BCV    | Brushed Chrome    | Bag              |
| 68NBR    | Brushed Nickel    | Blister          |
| 68NBV    | Brushed Nickel    | Bag              |
| 68CR     | Chrome            | Blister          |
| 68CV     | Chrome            | Bag              |
| 68ORBR   | Oil-Rubbed Bronze | Blister          |
| 68ORBV   | Oil-Rubbed Bronze | Bag              |