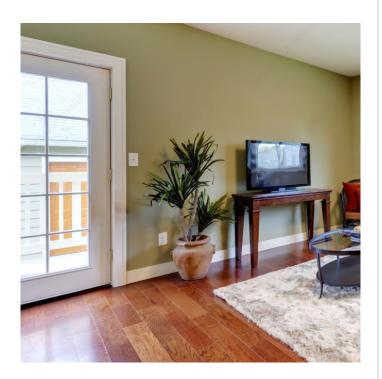

#### Mounts to the door and holds door in place when pulled down

A flip-down door stop that holds doors open and helps protect walls from damage. Easy to install, this door stop mounts to the door and holds door in place when pulled down. Sturdy and long-lasting.

#### **APPLICATION**

Mounts to the door and holds door in place when pulled down.