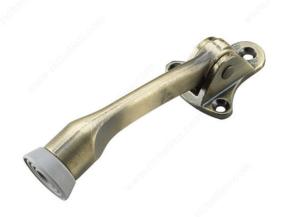

# 5" Flip-Down Door Stop

#### Mounts to the door and holds door in place when pulled down

A flip-down door stop that holds doors open and helps protect walls from damage. Easy to install, this door stop mounts to the door and holds door in place when pulled down. Sturdy and long-lasting.

#### **APPLICATION**

Mounts to the door and holds door in place when pulled down.