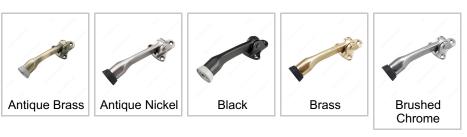

#### Color/Finish

### **AVAILABLE PRODUCTS**

| Product# | Color/Finish      | Packaging format |
|----------|-------------------|------------------|
| 68ABV    | Antique Brass     | Bag              |
| 68ANR    | Antique Nickel    | Blister          |
| 68ANV    | Antique Nickel    | Bag              |
| 68FBR    | Black             | Blister          |
| 68FBV    | Black             | Bag              |
| 68BR     | Brass             | Blister          |
| 68BV     | Brass             | Bag              |
| 68BCR    | Brushed Chrome    | Blister          |
| 68BCV    | Brushed Chrome    | Bag              |
| 68NBR    | Brushed Nickel    | Blister          |
| 68NBV    | Brushed Nickel    | Bag              |
| 68CR     | Chrome            | Blister          |
| 68CV     | Chrome            | Bag              |
| 68ORBR   | Oil-Rubbed Bronze | Blister          |
| 68ORBV   | Oil-Rubbed Bronze | Bag              |