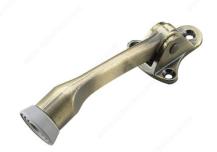

# 5" Flip-Down Door Stop

#### Mounts to the door and holds door in place when pulled down

A flip-down door stop that holds doors open and helps protect walls from damage. Easy to install, this door stop mounts to the door and holds door in place when pulled down. Sturdy and long-lasting.

#### **APPLICATION**

Mounts to the door and holds door in place when pulled down.