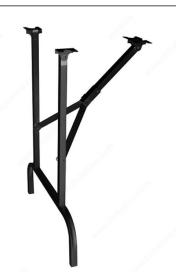

# **DESCRIPTION**

Practical, functional, folding table leg for easy, space-saving table storage. Featuring an angle piece to help keep your table sturdy and ready for use. Easy to install and designed for indoor and outdoor table use.

## **ADVANTAGES AND BENEFITS**

- Load capacity per leg: 150 kg

## **TECHNICAL SPECIFICATIONS**

| Height                | 28 3/8 in       |
|-----------------------|-----------------|
| Load Capacity Per Leg | Max. 331 lb*    |
| Material              | Metal           |
| Table Type            | Dining, Folding |

#### IMPORTANT INFORMATION

Folding metal table legs. Top width 16", bottom width 22".