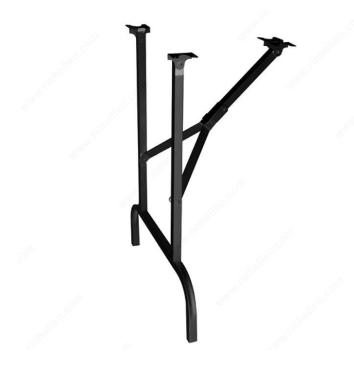

# **DESCRIPTION**

Practical, functional, folding table leg for easy, space-saving table storage. Featuring an angle piece to help keep your table sturdy and ready for use. Easy to install and designed for indoor and outdoor table use.

## **ADVANTAGES AND BENEFITS**

- Load capacity per leg: 150 kg

## **TECHNICAL SPECIFICATIONS**

| Height                | 28 3/8 in       |
|-----------------------|-----------------|
| Load Capacity Per Leg | Max. 331 lb*    |
| Material              | Metal           |
| Table Type            | Dining, Folding |

#### IMPORTANT INFORMATION

Folding metal table legs. Top width 16", bottom width 22".