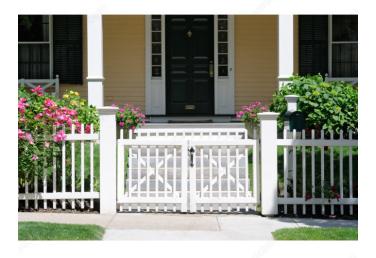

#### Self-latching gate handle

This thumb latch is a stylish option for your fence door or gate. Its self-latching gate handle allows for simplicity and security. Ideal for outdoor use.

# APPLICATION

For outdoor use.