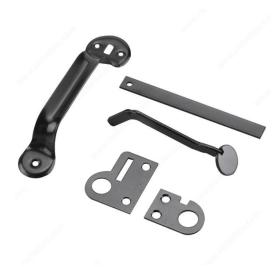

## Thumb Latch - 302

#### Self-latching gate handle

This thumb latch is a stylish option for your fence door or gate. Its self-latching gate handle allows for simplicity and security. Ideal for outdoor use.

### **ADVANTAGES AND BENEFITS**

Latch can be released with one finger and engages again when the door is closed.

#### **TECHNICAL SPECIFICATIONS**

| Screw/Nail                  | Included    |
|-----------------------------|-------------|
| Length - Overall Dimensions | 6 15/16 in* |
| Material                    | Steel       |