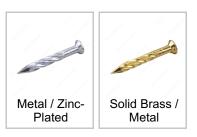

#### Material

## AVAILABLE PRODUCTS

| Product # | Length - Overall Dimensions | Material            | Packaging format    |
|-----------|-----------------------------|---------------------|---------------------|
| 47046XR   | 7/8 in                      | Metal / Zinc-Plated | Blister of 38 units |
| 47046BR   | 7/8 in                      | Solid Brass / Metal | Blister of 38 units |
| 47047XR   | 1 1/4 in                    | Metal / Zinc-Plated | Blister of 26 units |
| 47047BR   | 1 1/4 in                    | Solid Brass / Metal | Blister of 26 units |