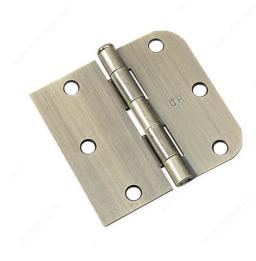

# 3 1/2" Full Mortise Combination Butt Hinge - 5/8 Radius

#### Combination full mortise butt hinge

Add the finishing touch to your project with our variety of butt hinges. Available in many trendy finishes and sizes to suit any design. The removable pin offers easy installation or removal of the door.

### **TECHNICAL SPECIFICATIONS**

| Width - Overall Dimensions | 3 11/16 in          |
|----------------------------|---------------------|
| Height                     | 3 1/2 in            |
| Material                   | Steel               |
| Pin                        | Removable Pin       |
| Type of Tip                | Flat Tip            |
| Pin                        | Included            |
| Type of Corner             | Square, 5/8" Radius |
| Assembly                   | Assembled           |
| Caliber/Thickness          | 3/32 in*            |
| Max. Load (3 Hinges)       | 45 lb               |
| Gap                        | 1/16"               |
| Screw/Nail                 | Included            |
| Mounting Type              | Mortise             |
| UPC Code                   | Yes                 |