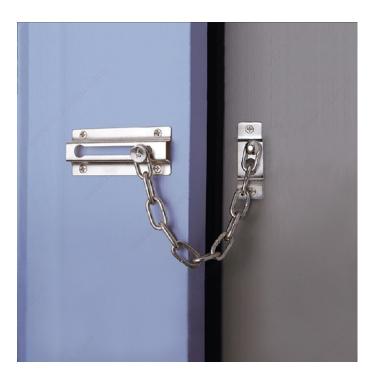

#### Can only be unlocked from the inside

Our Chain Door Lock provides security and peace of mind for your home and loved ones. The Chain Door Guard can only be locked from the inside. In addition to being safe, this chain door guard allows for ventilation or viewing if necessary.

#### **ADVANTAGES AND BENEFITS**

Allows for viewing and ventilation while maintaining security. Can only be unlocked from the inside.

### APPLICATION

For residential doors.