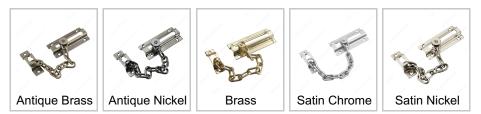

#### **AVAILABLE PRODUCTS**

| Product # | Color/Finish   | Packaging format |
|-----------|----------------|------------------|
| 212ABR    | Antique Brass  | Blister          |
| 212ANR    | Antique Nickel | Blister          |
| 212BR     | Brass          | Blister          |
| 212BV     | Brass          | Bag              |
| 212SCR    | Satin Chrome   | Blister          |
| 212SCV    | Satin Chrome   | Bag              |
| 212SNR    | Satin Nickel   | Blister          |