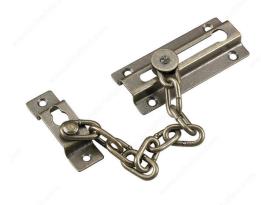

## **Chain Door Guard**

**Color/Finish** 

#### Can only be unlocked from the inside

Our Chain Door Lock provides security and peace of mind for your home and loved ones. The Chain Door Guard can only be locked from the inside. In addition to being safe, this chain door guard allows for ventilation or viewing if necessary.

#### **TECHNICAL SPECIFICATIONS**

| Screw/Nail | Included |
|------------|----------|
| Width      | 2 in     |
| Length     | 3 1/2 in |
| Projection | 1/8 in   |
| Material   | Metal    |