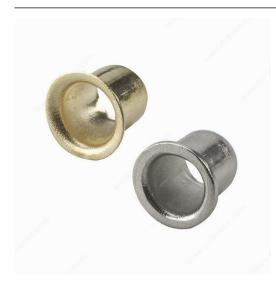

### **DESCRIPTION**

Metal shelf support sleeves act as shelving supports. Unique tubular design supports cabinet shelves. Easy to install to hold shelves and keep your belongings organized.

## **AVAILABLE PRODUCTS**

| Product # | Finish |
|-----------|--------|
| 2050BS    | Brass  |
| 2050NS    | Nickel |