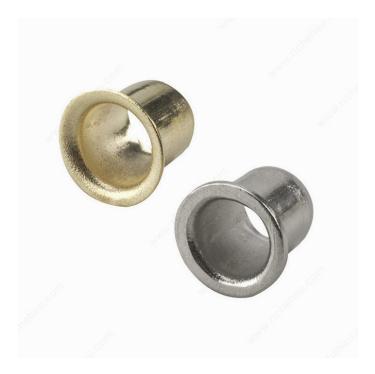

### **DESCRIPTION**

Metal shelf support sleeves act as shelving supports. Unique tubular design supports cabinet shelves. Easy to install to hold shelves and keep your belongings organized.

## **AVAILABLE PRODUCTS**

| Product # | Finish |
|-----------|--------|
| 2050BS    | Brass  |
| 2050NS    | Nickel |