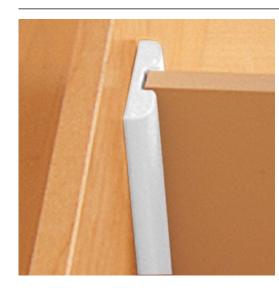

### **Partition Holder**

### **DESCRIPTION**

For 6 mm (1/4") panels.

### **ADVANTAGES AND BENEFITS**

Easy installation with adhesive tape on the back of the holder.

# PRODUCT PHOTOS