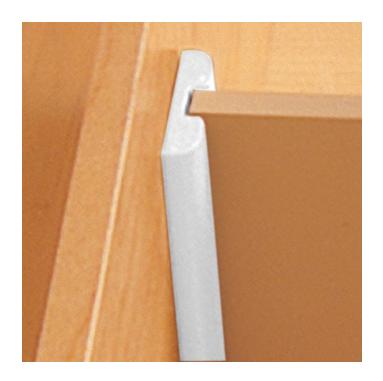

### **Partition Holder**

### **DESCRIPTION**

For 6 mm (1/4") panels.

### **ADVANTAGES AND BENEFITS**

Easy installation with adhesive tape on the back of the holder.

# PRODUCT PHOTOS