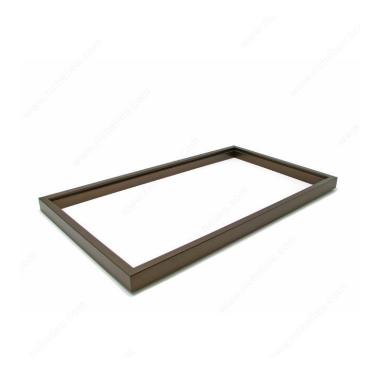

#### DESCRIPTION

Sliding frame with full-extension, soft-closing slides included.

## AVAILABLE PRODUCTS

| Product # | Finish         |
|-----------|----------------|
| 130036010 | Aluminum       |
| 130036135 | Bronze         |
| 130036045 | Leather-Bronze |