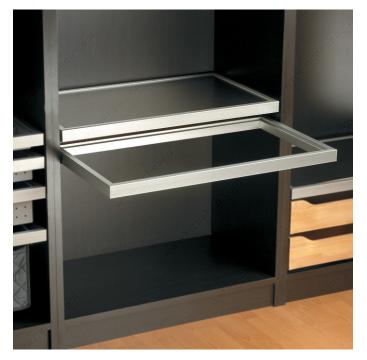

#### DESCRIPTION

Sliding frame with full-extension, soft-closing slides included.

### **TECHNICAL SPECIFICATIONS**

| Туре                                 | Drawer & Dividers                                        |
|--------------------------------------|----------------------------------------------------------|
| Application                          | Sweaters and T-Shirts, Socks, Underwear, Gloves and Hats |
| Collection                           | Milano                                                   |
| Load Capacity                        | 55.1 lb*                                                 |
| Interior Dimensions Required - Width | 36 in                                                    |
| Interior Dimensions Required - Depth | Min. 21 3/4 in                                           |
| Material                             | Metal                                                    |
| Product Type                         | Sliding Baskets                                          |