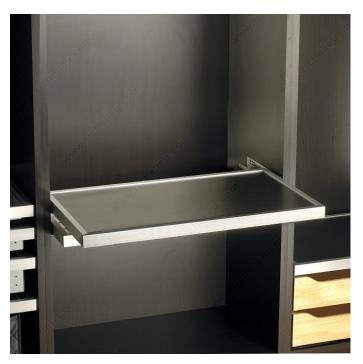

#### DESCRIPTION

Sliding frame with full-extension, soft-closing slides included.

### **TECHNICAL SPECIFICATIONS**

| Туре                                 | Drawer & Dividers                                        |
|--------------------------------------|----------------------------------------------------------|
| Application                          | Sweaters and T-Shirts, Socks, Underwear, Gloves and Hats |
| Collection                           | Milano                                                   |
| Load Capacity                        | 55.1 lb*                                                 |
| Interior Dimensions Required - Width | 36 in                                                    |
| Interior Dimensions Required - Depth | Min. 21 3/4 in                                           |
| Material                             | Metal                                                    |
| Product Type                         | Sliding Baskets                                          |