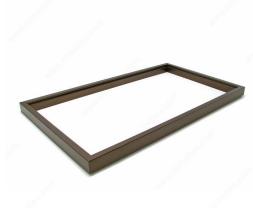

#### DESCRIPTION

Sliding frame with full-extension, soft-closing slides included.

## AVAILABLE PRODUCTS

| Product # | Finish         |
|-----------|----------------|
| 130036010 | Aluminum       |
| 130036135 | Bronze         |
| 130036045 | Leather-Bronze |