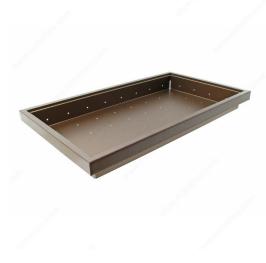

#### Finish

Aluminum Bronze

### DESCRIPTION

Can be fitted with an additional divider for better organization of your scarves, ties, and belts.

#### **ADVANTAGES AND BENEFITS**

Ideal for storing folded items like T-shirts, sweaters, and underwear.

#### **TECHNICAL SPECIFICATIONS**

| Туре                                 | Drawer & Dividers                                        |
|--------------------------------------|----------------------------------------------------------|
| Application                          | Sweaters and T-Shirts, Socks, Underwear, Gloves and Hats |
| Collection                           | Milano                                                   |
| Interior Dimensions Required - Depth | Min. 21 3/4 in                                           |
| Material                             | Metal                                                    |
| Product Type                         | Sliding Baskets                                          |
| Interior Dimensions Required - Width | 36 in                                                    |