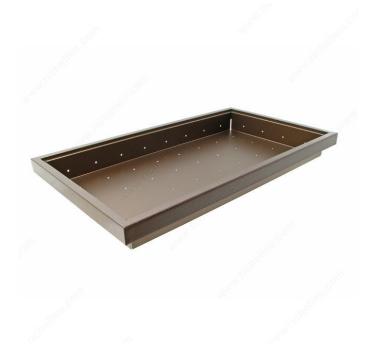

#### Finish

Aluminum Bronze

### DESCRIPTION

Can be fitted with an additional divider for better organization of your scarves, ties, and belts.

#### **ADVANTAGES AND BENEFITS**

Ideal for storing folded items like T-shirts, sweaters, and underwear.

#### **TECHNICAL SPECIFICATIONS**

| Туре                                 | Drawer & Dividers                                        |
|--------------------------------------|----------------------------------------------------------|
| Application                          | Sweaters and T-Shirts, Socks, Underwear, Gloves and Hats |
| Collection                           | Milano                                                   |
| Interior Dimensions Required - Depth | Min. 21 3/4 in                                           |
| Material                             | Metal                                                    |
| Product Type                         | Sliding Baskets                                          |
| Interior Dimensions Required - Width | 36 in                                                    |