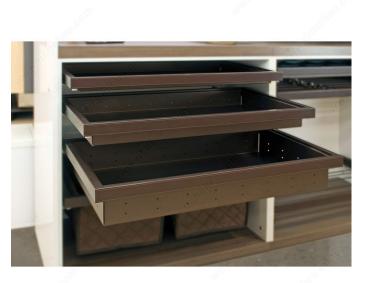

### DESCRIPTION

Can be fitted with an additional divider for better organization of your scarves, ties, and belts.

#### **ADVANTAGES AND BENEFITS**

Ideal for storing folded items like T-shirts, sweaters, and underwear.

#### **TECHNICAL SPECIFICATIONS**

| Туре                                 | Drawer & Dividers                                        |
|--------------------------------------|----------------------------------------------------------|
| Application                          | Sweaters and T-Shirts, Socks, Underwear, Gloves and Hats |
| Collection                           | Milano                                                   |
| Interior Dimensions Required - Depth | Min. 21 3/4 in                                           |
| Material                             | Metal                                                    |
| Product Type                         | Sliding Baskets                                          |
| Interior Dimensions Required - Width | 36 in                                                    |