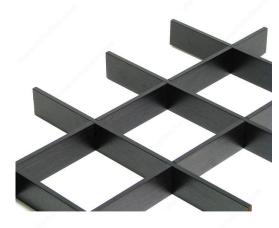

#### DESCRIPTION

Wood dividers for 1304 drawers.

# **ADVANTAGES AND BENEFITS**

Ideal for storing your belts, ties, scarves, etc.

# **TECHNICAL SPECIFICATIONS**

| Туре                                 | Drawer & Dividers           |
|--------------------------------------|-----------------------------|
| Application                          | Socks, Belts, Scarves, Ties |
| Collection                           | Milano                      |
| Interior Dimensions Required - Depth | Min. 21 3/4 in              |
| Product Dimensions - Height          | 2 in                        |
| Material                             | Wood                        |
| Product Type                         | Drawers and Dividers        |