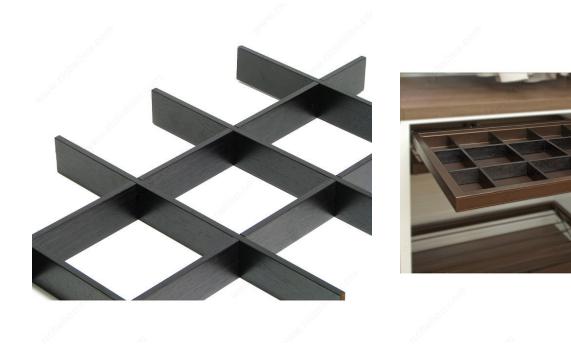

ay   | 36 in                                |

# **TECHNICAL SPECIFICATIONS**

| Туре                                 | Drawer & Dividers           |
|--------------------------------------|-----------------------------|
| Application                          | Socks, Belts, Scarves, Ties |
| Collection                           | Milano                      |
| Interior Dimensions Required - Depth | Min. 21 3/4 in              |
| Product Dimensions - Height          | 2 in                        |
| Material                             | Wood                        |
| Product Type                         | Drawers and Dividers        |

#### **IMPORTANT INFORMATION**

Designed for imperial cabinets. The metric conversion is provided for informational purposes only.



# PRODUCT PHOTOS