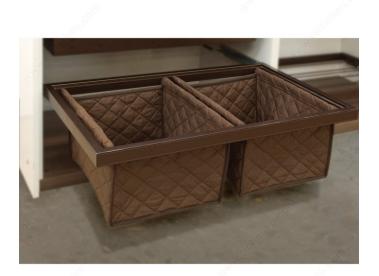

# Fabric Basket Set

#### DESCRIPTION

Set of 2 removable, washable fabric baskets.

### **TECHNICAL SPECIFICATIONS**

| Туре                                  | Fabric Basket                                    |
|---------------------------------------|--------------------------------------------------|
| Application                           | Socks, Underwear, Gloves and Hats, Dirty Laundry |
| Collection                            | Milano                                           |
| Interior Dimensions Required - Width  | 36 in                                            |
| Interior Dimensions Required - Depth  | Min. 21 3/4 in                                   |
| Interior Dimensions Required - Height | 15 in                                            |
| Material                              | Fabric                                           |
| Product Type                          | Sliding Baskets                                  |