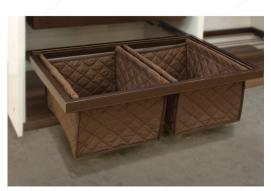

# Fabric Basket Set

#### DESCRIPTION

Set of 2 removable, washable fabric baskets.

### **TECHNICAL SPECIFICATIONS**

| Туре                                  | Fabric Basket                                    |
|---------------------------------------|--------------------------------------------------|
| Application                           | Socks, Underwear, Gloves and Hats, Dirty Laundry |
| Collection                            | Milano                                           |
| Interior Dimensions Required - Width  | 36 in                                            |
| Interior Dimensions Required - Depth  | Min. 21 3/4 in                                   |
| Interior Dimensions Required - Height | 15 in                                            |
| Material                              | Fabric                                           |
| Product Type                          | Sliding Baskets                                  |