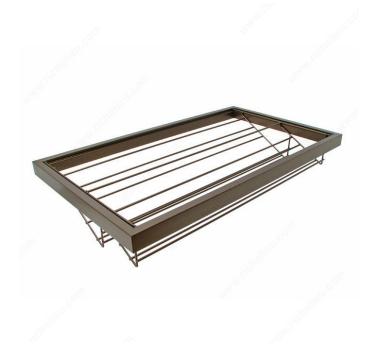

## Shoe Support

#### DESCRIPTION

- For a cabinet with an interior width of 36" (914 mm).Capacity: 8 pairs of shoes.