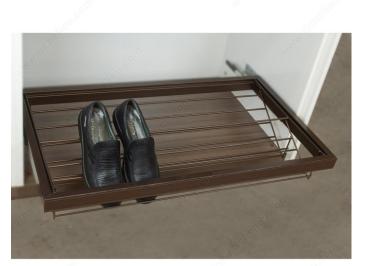

## Shoe Support

#### DESCRIPTION

- For a cabinet with an interior width of 36" (914 mm).Capacity: 8 pairs of shoes.