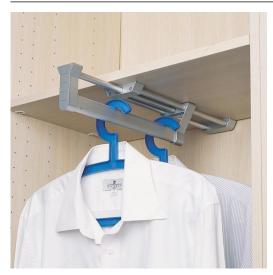

### **DESCRIPTION**

Suitable for a standard 14 in (355.6 mm) deep closet cabinet, this elegant valet rod allows you to pull your clothes towards you. Easy installation with few screws under the top shelf. 8 3/4 in (222 mm) extension for perfect overview and access. Available in two trendy colors to match your closet design.