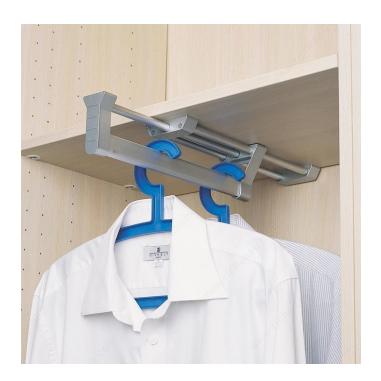

### **DESCRIPTION**

Suitable for a standard 14 in (355.6 mm) deep closet cabinet, this elegant valet rod allows you to pull your clothes towards you. Easy installation with few screws under the top shelf. 8 3/4 in (222 mm) extension for perfect overview and access. Available in two trendy colors to match your closet design.