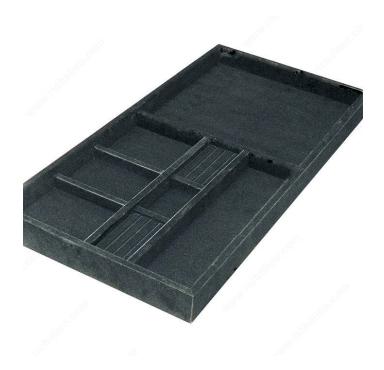

# Velvet-Lined Jewelry Tray

### **TECHNICAL SPECIFICATIONS**

| Application                 | Jewels               |
|-----------------------------|----------------------|
| Product Type                | Drawers and Dividers |
| Product Dimensions - Depth  | 12 11/16 in          |
| Product Dimensions - Height | 2 in                 |
| Material                    | Velvet               |