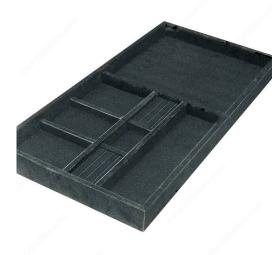

# Velvet-Lined Jewelry Tray

### **TECHNICAL SPECIFICATIONS**

| Application                 | Jewels               |
|-----------------------------|----------------------|
| Product Type                | Drawers and Dividers |
| Product Dimensions - Depth  | 12 11/16 in          |
| Product Dimensions - Height | 2 in                 |
| Material                    | Velvet               |