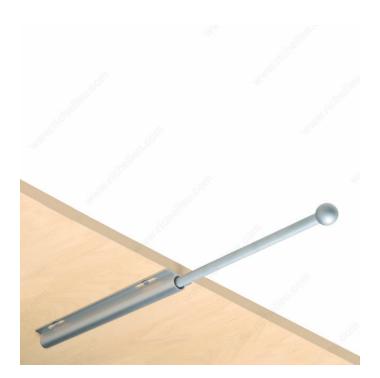

#### DESCRIPTION

Versatile valet rod that can be mounted with a few screws under the top panel or on right or left side panel of your closet cabinet. Practical with its 9 1/4 in (235 mm) extension that allows you to hang your selected

clothes.

Ball end cap on the front to prevent clothes from falling. Available in two trendy finishes. Ideal product for small spaces. A subtle detail can make a big difference.

## **IMPORTANT INFORMATION**

Stem extension: 9 1/4 in (235 mm)