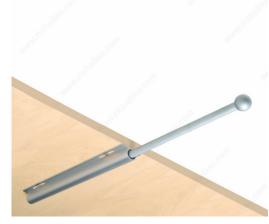

#### DESCRIPTION

Versatile valet rod that can be mounted with a few screws under the top panel or on right or left side panel of your closet cabinet. Practical with its 9 1/4 in (235 mm) extension that allows you to hang your selected

clothes.

Ball end cap on the front to prevent clothes from falling. Available in two trendy finishes. Ideal product for small spaces. A subtle detail can make a big difference.

## **IMPORTANT INFORMATION**

Stem extension: 9 1/4 in (235 mm)