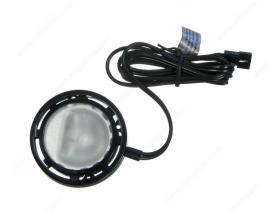

## Richelieu's 20W Puck Light

### Quick and easy plug-and-play feature

Make your furniture unique with Richelieu's new 20 W furniture puck light! This low-profile halogen puck design will let you add lighting to your furniture plans in just a few quick steps. Available in two different finishes to complement any design.

# **INCLUDED PRODUCT(S)**

Richelieu's 20 W halogen includes a 20 W bulb and a 12" Quick Connect cable with plug for connections between lights and transformer.