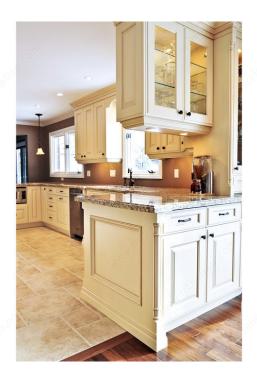

## **APPLICATION**

Kitchen countertop lighting or lighting for bookcases, home theaters, or armoires.