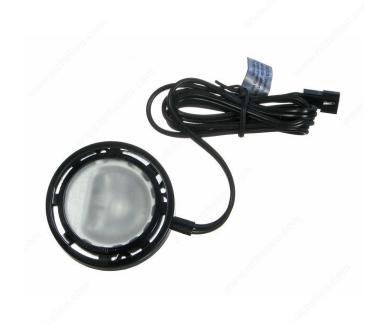

## Richelieu's 20W Puck Light

### Quick and easy plug-and-play feature

Make your furniture unique with Richelieu's new 20 W furniture puck light! This low-profile halogen puck design will let you add lighting to your furniture plans in just a few quick steps. Available in two different finishes to complement any design.

# **INCLUDED PRODUCT(S)**

Richelieu's 20 W halogen includes a 20 W bulb and a 12" Quick Connect cable with plug for connections between lights and transformer.