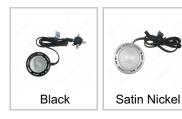

## **Finish**

## **AVAILABLE PRODUCTS**

| Product # | Finish       |
|-----------|--------------|
| 1001090   | Black        |
| 1001170   | Satin Nickel |