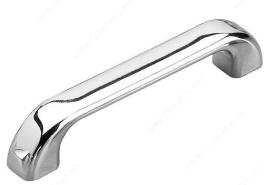

## **DESCRIPTION**

With its clean, arched design and attractive finish, this modern Richelieu bow pull is a welcome addition to any home design.

### **TECHNICAL SPECIFICATIONS**

| Pulls and Knobs Style           | Modern                          |
|---------------------------------|---------------------------------|
| Туре                            | Models for Outdoor Applications |
| Center to Center                | 3 25/32 in*                     |
| Material                        | Plastic                         |
| Length - Overall Dimensions     | 4 11/16 in*                     |
| Width - Overall Dimensions      | 5/8 in*                         |
| Screw/Nail                      | M4 (Included)                   |
| Color Group                     | Gray and Chrome Group           |
| Suggested Price                 | Less than \$5.00                |
| Projection - Overall Dimensions | 15/16 in*                       |