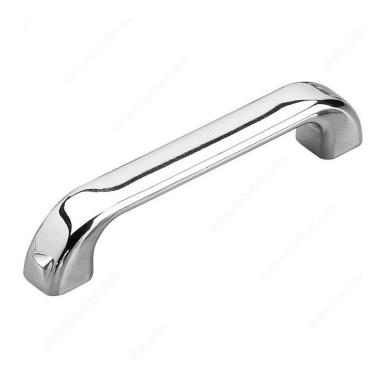

## **DESCRIPTION**

With its clean, arched design and attractive finish, this modern Richelieu bow pull is a welcome addition to any home design.

### **TECHNICAL SPECIFICATIONS**

| Pulls and Knobs Style           | Modern                          |
|---------------------------------|---------------------------------|
| Туре                            | Models for Outdoor Applications |
| Center to Center                | 3 25/32 in*                     |
| Material                        | Plastic                         |
| Length - Overall Dimensions     | 4 11/16 in*                     |
| Width - Overall Dimensions      | 5/8 in*                         |
| Screw/Nail                      | M4 (Included)                   |
| Color Group                     | Gray and Chrome Group           |
| Suggested Price                 | Less than \$5.00                |
| Projection - Overall Dimensions | 15/16 in*                       |