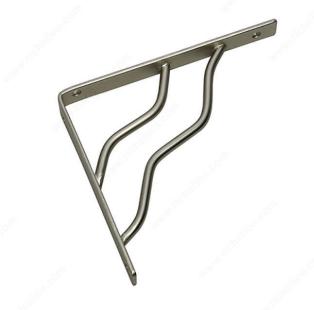

## **Decorative Shelf Bracket - 4974**

## **DESCRIPTION**

This decorative shelf bracket adds the perfect detail to any room. Designed to hold and secure shelves for all of your shelving needs. Easy to install to keep any room organized.

## **TECHNICAL SPECIFICATIONS**

| Maximum Load Capacity per Shelf | 25 lb      |
|---------------------------------|------------|
| Material                        | Steel      |
| Projection - Overall Dimensions | 7 1/16 in* |
| Height - Overall Dimensions     | 8 1/32 in* |
| Width - Overall Dimension       | 25/32 in*  |
| Screw/Nail                      | Included   |