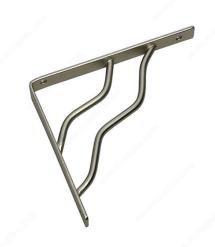

## **Decorative Shelf Bracket - 4974**

## **DESCRIPTION**

This decorative shelf bracket adds the perfect detail to any room. Designed to hold and secure shelves for all of your shelving needs. Easy to install to keep any room organized.

## **TECHNICAL SPECIFICATIONS**

| Maximum Load Capacity per Shelf | 25 lb      |
|---------------------------------|------------|
| Material                        | Steel      |
| Projection - Overall Dimensions | 7 1/16 in* |
| Height - Overall Dimensions     | 8 1/32 in* |
| Width - Overall Dimension       | 25/32 in*  |
| Screw/Nail                      | Included   |