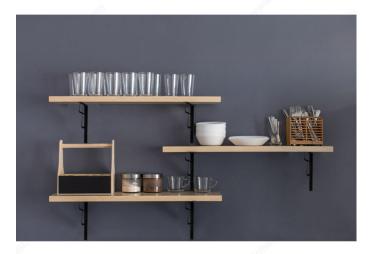

# **DESCRIPTION**

This decorative shelf bracket adds the perfect detail to any room. Designed to hold and secure shelves for all of your shelving needs. Easy to install to keep any room organized.