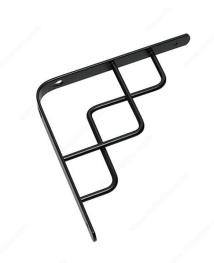

# **Decorative Shelf Bracket - 4972**

# **DESCRIPTION**

This decorative shelf bracket adds the perfect detail to any room. Designed to hold and secure shelves for all of your shelving needs. Easy to install to keep any room organized.

# **TECHNICAL SPECIFICATIONS**

| Maximum Load Capacity per Shelf | 25 lb       |
|---------------------------------|-------------|
| Material                        | Steel       |
| Projection - Overall Dimensions | 7 29/32 in* |
| Height - Overall Dimensions     | 7 29/32 in* |
| Width - Overall Dimension       | 25/32 in*   |
| Screw/Nail                      | Included    |