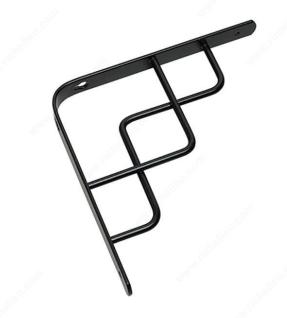

# **Decorative Shelf Bracket - 4972**

# **DESCRIPTION**

This decorative shelf bracket adds the perfect detail to any room. Designed to hold and secure shelves for all of your shelving needs. Easy to install to keep any room organized.

# **TECHNICAL SPECIFICATIONS**

| Maximum Load Capacity per Shelf | 25 lb       |
|---------------------------------|-------------|
| Material                        | Steel       |
| Projection - Overall Dimensions | 7 29/32 in* |
| Height - Overall Dimensions     | 7 29/32 in* |
| Width - Overall Dimension       | 25/32 in*   |
| Screw/Nail                      | Included    |