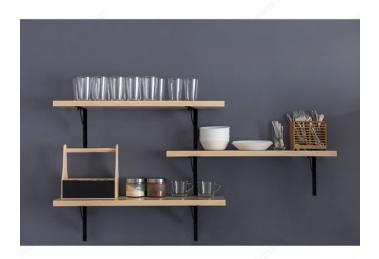

# **DESCRIPTION**

This decorative shelf bracket adds the perfect detail to any room. Designed to hold and secure shelves for all of your shelving needs. Easy to install to keep any room organized.