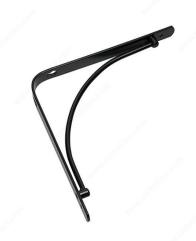

# **Decorative Shelf Bracket - 4971**

# **DESCRIPTION**

This decorative shelf bracket adds the perfect detail to any room. Designed to hold and secure shelves for all of your shelving needs. Easy to install to keep any room organized.

# **TECHNICAL SPECIFICATIONS**

| Maximum Load Capacity per Shelf | 25 lb       |
|---------------------------------|-------------|
| Material                        | Steel       |
| Projection - Overall Dimensions | 7 29/32 in* |
| Height - Overall Dimensions     | 7 29/32 in* |
| Width - Overall Dimension       | 25/32 in*   |
| Screw/Nail                      | Included    |