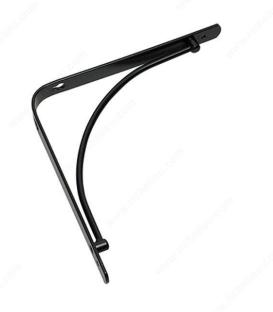

# **Decorative Shelf Bracket - 4971**

# **DESCRIPTION**

This decorative shelf bracket adds the perfect detail to any room. Designed to hold and secure shelves for all of your shelving needs. Easy to install to keep any room organized.

# **TECHNICAL SPECIFICATIONS**

| Maximum Load Capacity per Shelf | 25 lb       |
|---------------------------------|-------------|
| Material                        | Steel       |
| Projection - Overall Dimensions | 7 29/32 in* |
| Height - Overall Dimensions     | 7 29/32 in* |
| Width - Overall Dimension       | 25/32 in*   |
| Screw/Nail                      | Included    |