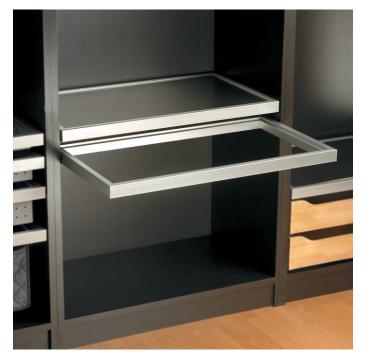

#### DESCRIPTION

Full-extension, soft-closing sliding closet frame. Slides included.

#### **TECHNICAL SPECIFICATIONS**

| Туре                                 | Drawer & Dividers                                        |
|--------------------------------------|----------------------------------------------------------|
| Application                          | Sweaters and T-Shirts, Socks, Underwear, Gloves and Hats |
| Collection                           | Milano                                                   |
| Interior Dimensions Required - Width | 30 in                                                    |
| Interior Dimensions Required - Depth | Min. 21 3/4 in                                           |
| Product Dimensions - Height          | 1 11/16 in*                                              |
| Material                             | Metal                                                    |
| Product Type                         | Sliding Baskets                                          |