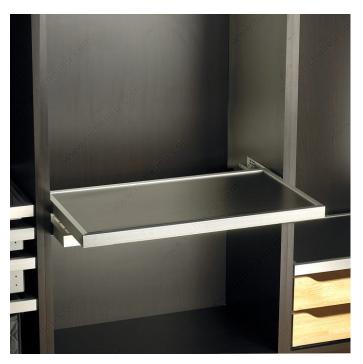

#### DESCRIPTION

Full-extension, soft-closing sliding closet frame. Slides included.

#### **TECHNICAL SPECIFICATIONS**

| Туре                                 | Drawer & Dividers                                        |
|--------------------------------------|----------------------------------------------------------|
| Application                          | Sweaters and T-Shirts, Socks, Underwear, Gloves and Hats |
| Collection                           | Milano                                                   |
| Interior Dimensions Required - Width | 30 in                                                    |
| Interior Dimensions Required - Depth | Min. 21 3/4 in                                           |
| Product Dimensions - Height          | 1 11/16 in*                                              |
| Material                             | Metal                                                    |
| Product Type                         | Sliding Baskets                                          |