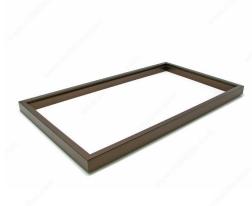

# Sliding Frame for Cabinet Interior Width of 30" (762 mm)

#### Finish

Aluminum Bronze

#### DESCRIPTION

Full-extension, soft-closing sliding closet frame. Slides included.

### AVAILABLE PRODUCTS

| Product # | Finish   |
|-----------|----------|
| 130030010 | Aluminum |
| 130030135 | Bronze   |