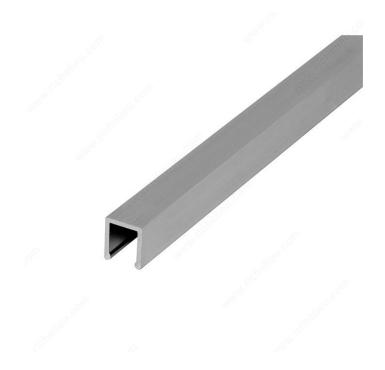

## **TECHNICAL SPECIFICATIONS**

| Manufacturing Material | Aluminum                   |
|------------------------|----------------------------|
| Width                  | 5/8 in                     |
| Finish                 | Mill Finish                |
| Door Material          | Wood                       |
| Product type           | Running and Guiding Tracks |
| Brand                  | K.N. Crowder               |
| Overall Height         | 11/16 in                   |