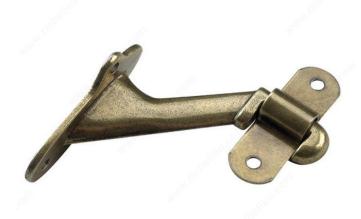

### 2-1/4" Handrail Bracket

#### Metal bracket for wood handrails

Sturdy support for handrails on stairways and walkways. Easy to install. A wider design for better support.