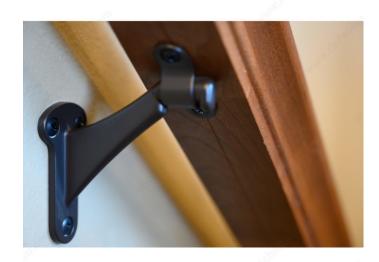

|
| 222WV     | White             | Bag              |



### **TECHNICAL SPECIFICATIONS**

| Type of Mounting           | Wall Mount       |
|----------------------------|------------------|
| Handrail Type              | Flat Tubing      |
| Recommended Location Usage | Interior         |
| Adjustment                 | Adjustable Angle |
| Height                     | 2 1/4 in         |
| Width                      | 1 1/4 in         |
| Projection                 | 2 57/64 in       |
| Material                   | Metal            |
| Glass Drilling             | Not Required     |
| Screw                      | Included         |

# **INCLUDED PRODUCT(S)**

Mounting hardware included.

### **APPLICATION**

As a support for handrails on stairways and walkways.

## **PRODUCT PHOTOS**