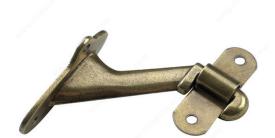

### 2-1/4" Handrail Bracket

#### Metal bracket for wood handrails

Sturdy support for handrails on stairways and walkways. Easy to install. A wider design for better support.