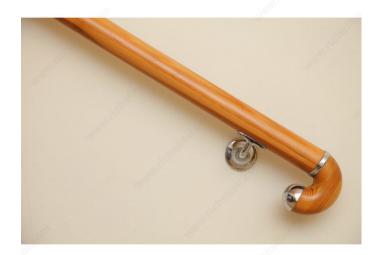

|
| Projection                 | 3 in                          |
| Material                   | Zamak                         |
| Glass Drilling             | Not Required                  |
| Screw                      | Included                      |
| Weight Capacity            | 132 lb*                       |
| Production Delay           | Product Without Special Order |
| Diameter                   | 2 5/64 in                     |

#### **Disclaimer**

Measures shown with an asterisk (\*) have been converted as per your preference. These are not the official measures. To view the measures specified by the manufacturer, <u>click here</u>.

# **IMPORTANT INFORMATION**

Mounting screws included.

# **APPLICATION**

To secure wooden handrail to wall.



# PRODUCT PHOTOS