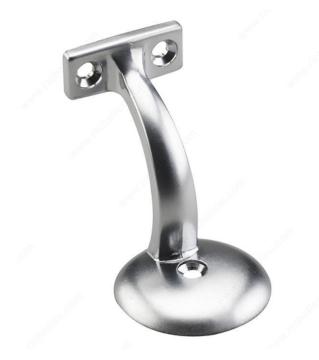

# 3" Heavy-Duty Handrail Bracket

# Sturdy bracket with single installation screw for handrail

Ideal for securing wooden handrails to the wall. Heavy-duty quality with one hole for quick and easy installation. Bold design suits all types of home design.