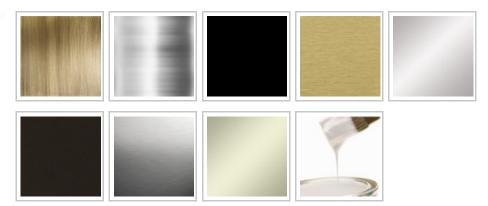

#### **Finish**

# **AVAILABLE PRODUCTS**

| Product # | Finish            |
|-----------|-------------------|
| 2281ABV   | Antique Brass     |
| 2281ANV   | Antique Nickel    |
| 2281FBV   | Black             |
| 2281BV    | Brass             |
| 2281CV    | Chrome            |
| 2281ORBV  | Oil-Rubbed Bronze |
| 2281SCV   | Satin Chrome      |
| 2281SNV   | Satin Nickel      |
| 2281WV    | White             |