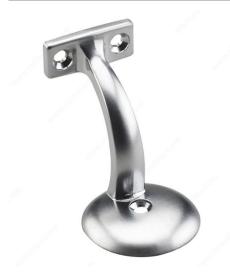

# 3" Heavy-Duty Handrail Bracket

# Sturdy bracket with single installation screw for handrail

Ideal for securing wooden handrails to the wall. Heavy-duty quality with one hole for quick and easy installation. Bold design suits all types of home design.

### **ADVANTAGES AND BENEFITS**

One hole for quick and easy installation.