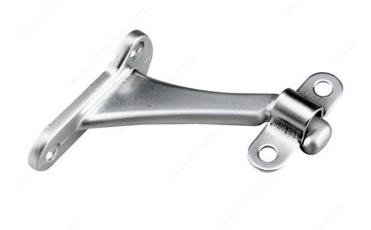

ded Location Usage | Interior          |
| Adjustment                 | Adjustable Angle  |
| Height                     | 2 25/32 in        |
| Width                      | 1 7/16 in         |
| Projection                 | 3 7/32 in         |
| Material                   | Anodized Aluminum |
| Glass Drilling             | Not Required      |
| Screw                      | Included          |
| Weight Capacity            | 110 lb*           |

#### **Disclaimer**

Measures shown with an asterisk (\*) have been converted as per your preference. These are not the official measures. To view the measures specified by the manufacturer, <u>click here</u>.

# **IMPORTANT INFORMATION**

Mounting hardware included.

# **APPLICATION**

This bracket is a must for any handrail.



# PRODUCT PHOTOS