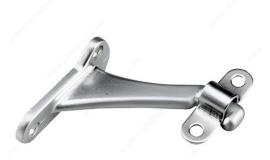

# 3-7/32" Heavy-Duty Aluminum Handrail Bracket

# Heavy-duty aluminum bracket for wood handrails

Sturdy support for handrails on stairways and walkways. Easy to install. A design built to last. Lends a polished look in any room.

### **TECHNICAL SPECIFICATIONS**

| Type of Mounting           | Wall Mount        |
|----------------------------|-------------------|
| Handrail Type              | Flat Tubing       |
| Recommended Location Usage | Interior          |
| Adjustment                 | Adjustable Angle  |
| Height                     | 2 25/32 in        |
| Width                      | 1 7/16 in         |
| Projection                 | 3 7/32 in         |
| Material                   | Anodized Aluminum |
| Glass Drilling             | Not Required      |
| Screw                      | Included          |
| Weight Capacity            | 110 lb*           |