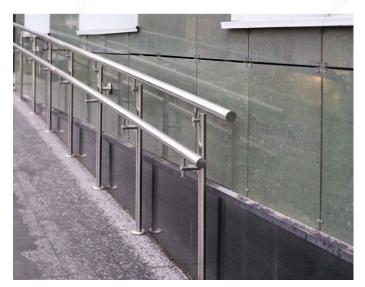

d Location Usage | Interior          |
| Adjustment                 | Adjustable Angle  |
| Height                     | 2 25/32 in        |
| Width                      | 1 7/16 in         |
| Projection                 | 3 7/32 in         |
| Material                   | Anodized Aluminum |
| Glass Drilling             | Not Required      |
| Screw                      | Included          |
| Weight Capacity            | 110 lb*           |

#### **Disclaimer**

Measures shown with an asterisk (\*) have been converted as per your preference. These are not the official measures. To view the measures specified by the manufacturer, <u>click here</u>.

# **IMPORTANT INFORMATION**

Mounting hardware included.

# **APPLICATION**

This bracket is a must for any handrail.



# PRODUCT PHOTOS