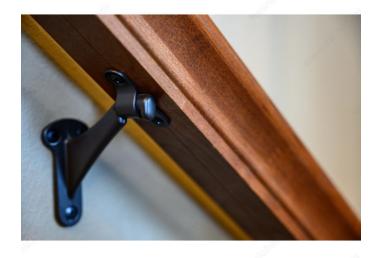

# Heavy-duty aluminum bracket for wood handrails

Sturdy support for handrails on stairways and walkways. Easy to install. A design built to last. Lends a polished look in any room.

# **APPLICATION**

This bracket is a must for any handrail.