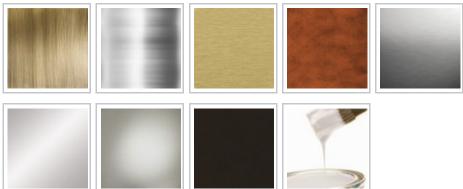

#### **Finish**

#### **ADVANTAGES AND BENEFITS**

Available in a variety of finishes to suit any style.

# **AVAILABLE PRODUCTS**

| Product # | Finish                 |
|-----------|------------------------|
| 2282ABV   | Antique Brass          |
| 2282ANV   | Antique Nickel         |
| 2282BV    | Brass                  |
| 2282ACBV  | Brushed Antique Copper |
| 2282BCV   | Brushed Chrome         |
| 2282CV    | Chrome                 |
| 2282DNV   | Dull Nickel            |
| 2282ORBV  | Oil-Rubbed Bronze      |
| 2282WV    | White                  |